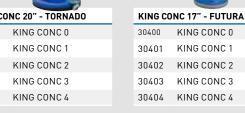

| IURRIKANE | KING C | ONC 20" - TO |
|-----------|--------|--------------|
| NC 0      | 30410  | KING CON     |
| NC 1      | 30411  | KING CON     |
| NC 2      | 30412  | KING CON     |
| NC 3      | 30413  | KING CON     |
| NC 4      | 30414  | KING CON     |